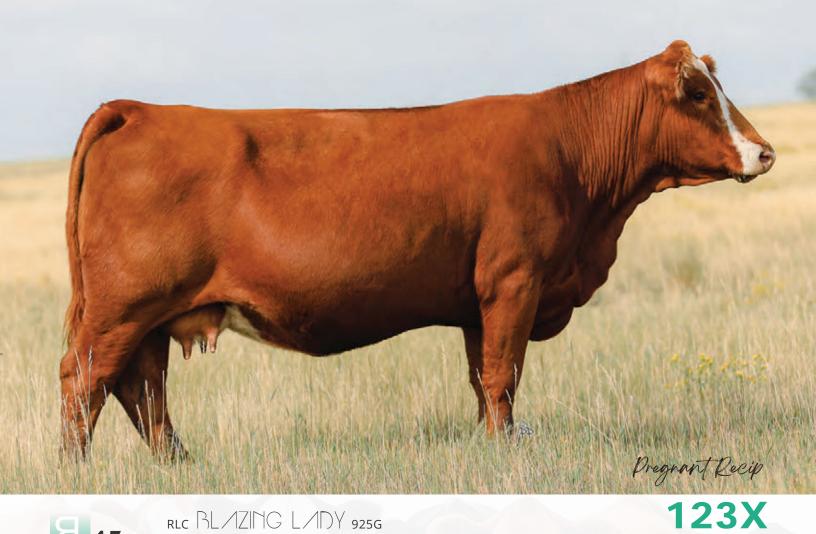

RLC ZENA 240K

CE: 10.9 BW: 0.6 WW: 56.2 YW: 82.6 MILK: 24.5 BW: 78 lbs.

RLC BLAZING LADY 925G

#### RLC 925G PG1304102 09/02/2019

WHEATLAND KILL SWITCH **RLC MOONSHINER 718E** MCINTOSH MOONSHINE 25Y

SCSF DREAM STAR 7U **RLC BLAZE LADY 407B** MOOSE CREEK MS LABEL 123X WHEATLAND CIRCUIT BREAKER HR/RR MS CANDACE T73 **RF DOUBLE UP 37W** IPU RED POCAHOTAS 139M SF WHAT A DREAM SILVERCREEK STARLIGHT 53S

GREAT DANE RED LABEL 43T MOOSE-CREEK LADY 100K

CE: 2.5 BW: 6.8 WW: 79.4 YW: 118.6 MILK: 26.1 "Cheeks" is a dark red young cow with lots of length of spine that has raised two heavy weight steer calves.

Carrying WLB 756T Tressie 424B x Wheatland Emulation 9203G or LFE Stratton 3094F embryo, heat date April 1, 2022. (safe) Exposed to Wheatland Emulation 9203G April 10, 2022-May 14, 2022.

**RLC Blaze Lady 407B** Dam to Lot 45