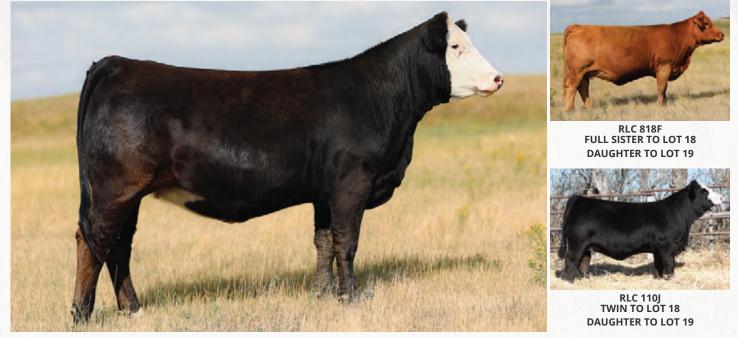

Twylight is a female that found herself in the donor pen early on with her overall mass and appearance. Blake showed her as a calf and a bred in the summer and we showed her in the fall where she made many friends. We split flushed her Rust Rio Grande and Wheatland Kill Switch and you will see that both mating's have worked. There are also two Wheatland Emulation daughters out of 821F and a cow out of WLB Bounty Hunter. Doesn't seem to matter what you breed the Twylight cow family to they produce good ones.

RLC TWYLIGHT 220K

RLC 220K BPTG1394681 23/01/2022

WFL WESTCOTT 24C **RUST RIO GRANDE 7022 ET RF CERTAINLY FLIRTIN 202Z** 

**RLC HUSTLE 428B RLC TWYLIGHT 821F** 

RLC TWYLIGHT 511C \ HP-HOP CE: 7.1 BW: 4.0 WW: 78.5 BW: 80 lbs. **Homo Polled** 