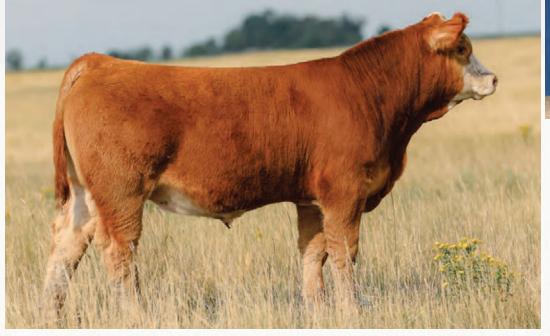

Twylight is a female that found herself in the donor pen early on with her overall mass and appearance. Blake showed her as a calf and a bred in the summer and we showed her in the fall where she made many friends. We split flushed her Rust Rio Grande and Wheatland Kill Switch and you will see that both mating's have worked. There are also two Wheatland Emulation daughters out of 821F and a cow out of WLB Bounty Hunter. Doesn't seem to matter what you breed the Twylight cow family to they produce good ones.

RLC TWYLIGHT 220K

RLC 220K BPTG1394681 23/01/2022

WFL WESTCOTT 24C **RUST RIO GRANDE 7022 ET RF CERTAINLY FLIRTIN 202Z** 

**RLC HUSTLE 428B RLC TWYLIGHT 821F** 

RLC TWYLIGHT 511C \ HP-HOP CE: 7.1 BW: 4.0 WW: 78.5 BW: 80 lbs. **Homo Polled** 