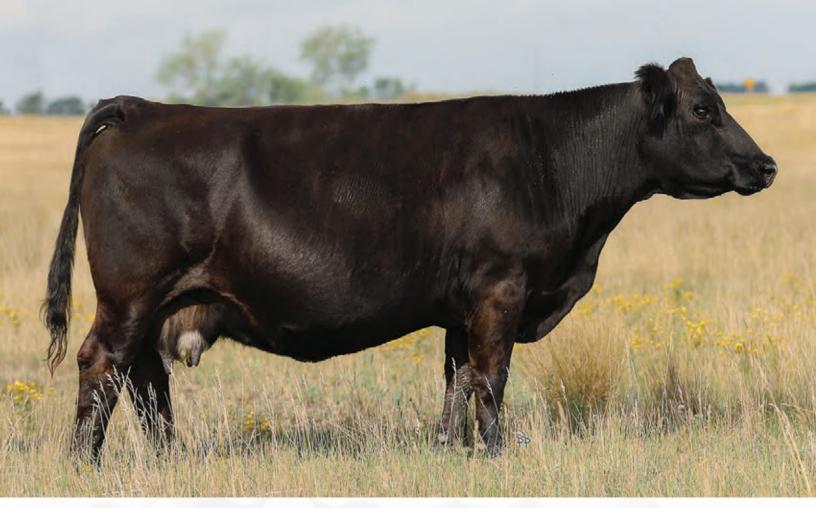

#### SSSF SUN STAR FIRST CHOICE 8Z SSSF 8Z BPG766106 22/01/2012

WHEATLAND BULL 786T **TESS BLACK RAMPAGE 71W** ACS RED TEDDY 657S

**REMINGTON PROWLER 111T** SUN STAR FIRST CHOICE 58X SUN STAR FIRST CHOICE 85T WHEATLAND BULL 131L WHEATLAND LADY 351N WHEATLAND RED TEDDY 457P HAAS RANCH G217 REMINGTON RED LABEL HR DRAKE SOFT TOUCH 15M **MUIRHEAD VISIONARY 119P** SUN STAR FIRST CHOICE 21F

CE: 14.7 BW: -0.1 WW: 56.1 YW: 85.1 MILK: 24.4 "Trena" is a moderate framed tanky female that is a no miss kind of cow. We purchased her from Sun Star Simmentals from the final Farm Fair sale in 2012. All 8Z's heifer calves have been retained in herd as she has only given us 4 and her bull calves have been sold to Nu-Horizon Angus and KMR Simmentals, along with having kept her 2021 calf to walk with heifers this year.