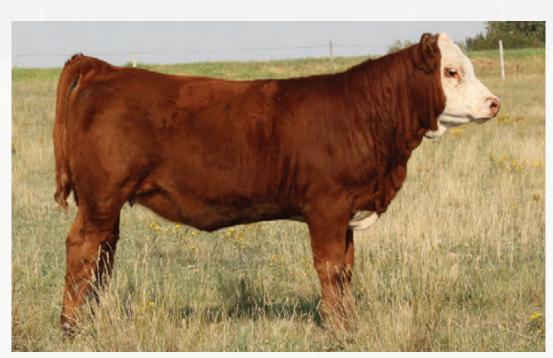

Twylight is a female that found herself in the donor pen early on with her overall mass and appearance. Blake showed her as a calf and a bred in the summer and we showed her in the fall where she made many friends. We split flushed her Rust Rio Grande and Wheatland Kill Switch and you will see that both mating's have worked. There are also two Wheatland Emulation daughters out of 821F and a cow out of WLB Bounty Hunter. Doesn't seem to matter what you breed the Twylight cow family to they produce good ones.