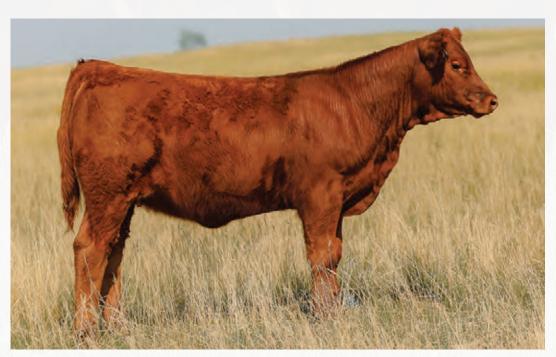

#### SSSF SUN STAR FIRST CHOICE 8Z SSSF 8Z BPG766106 22/01/2012

WHEATLAND BULL 786T **TESS BLACK RAMPAGE 71W** ACS RED TEDDY 657S

**REMINGTON PROWLER 111T** SUN STAR FIRST CHOICE 58X SUN STAR FIRST CHOICE 85T WHEATLAND BULL 131L WHEATLAND LADY 351N WHEATLAND RED TEDDY 457P HAAS RANCH G217 REMINGTON RED LABEL HR DRAKE SOFT TOUCH 15M **MUIRHEAD VISIONARY 119P** SUN STAR FIRST CHOICE 21F

CE: 14.7 BW: -0.1 WW: 56.1 YW: 85.1 MILK: 24.4 "Trena" is a moderate framed tanky female that is a no miss kind of cow. We purchased her from Sun Star Simmentals from the final Farm Fair sale in 2012. All 8Z's heifer calves have been retained in herd as she has only given us 4 and her bull calves have been sold to Nu-Horizon Angus and KMR Simmentals, along with having kept her 2021 calf to walk with heifers this year.