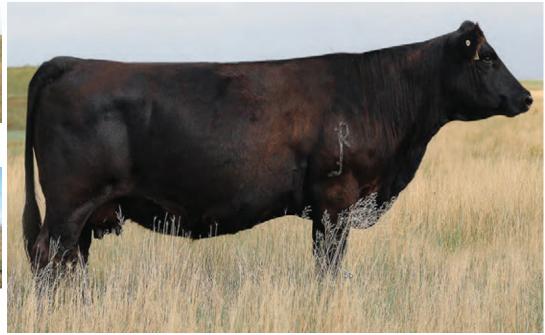

### RLC TWYLIGHT 821F | DAM TO LOTS 1-8 & 14 RLC TWYLIGHT 821F TWYLIGHT DONOR RLC 821F BPG1244842 12/02/2022 FAMI

SCSF BLK STRIDE 57Z **RLC HUSTLE 428B** RLC HUSSY'S TEMPTRESS 1Y \ HP-HOP CHUBS SHAMLESS HUSSEY

Twylight is a female that found herself in the donor pen early on with her overall mass and appearance. Blake showed her as a calf and a bred in the summer and we showed her in the fall where she made many friends. We split flushed her Rust Rio Grande and Wheatland Kill Switch and you will see that both mating's have worked. There are also two Wheatland Emulation daughters out of 821F and a cow out of WLB Bounty Hunter. Doesn't seem to matter what you breed the Twylight cow family to they produce good ones.