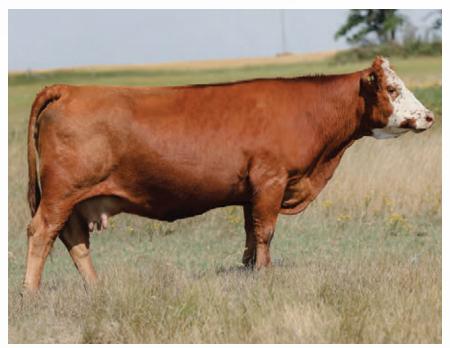

### RLC TWYLIGHT 821F | DAM TO LOTS 1-8 & 14 RLC TWYLIGHT 821F TWYLIGHT DONOR RLC 821F BPG1244842 12/02/2022 FAMI

SCSF BLK STRIDE 57Z **RLC HUSTLE 428B** RLC HUSSY'S TEMPTRESS 1Y \ HP-HOP CHUBS SHAMLESS HUSSEY

Twylight is a female that found herself in the donor pen early on with her overall mass and appearance. Blake showed her as a calf and a bred in the summer and we showed her in the fall where she made many friends. We split flushed her Rust Rio Grande and Wheatland Kill Switch and you will see that both mating's have worked. There are also two Wheatland Emulation daughters out of 821F and a cow out of WLB Bounty Hunter. Doesn't seem to matter what you breed the Twylight cow family to they produce good ones.