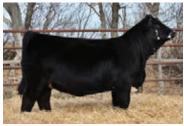

### RLC TWYLIGHT 821F | DAM TO LOTS 1-8 & 14 RLC TWYLIGHT 821F TWYLIGHT DONOR RLC 821F BPG1244842 12/02/2022 FAMI

SCSF BLK STRIDE 57Z **RLC HUSTLE 428B** RLC HUSSY'S TEMPTRESS 1Y \ HP-HOP CHUBS SHAMLESS HUSSEY

Twylight is a female that found herself in the donor pen early on with her overall mass and appearance. Blake showed her as a calf and a bred in the summer and we showed her in the fall where she made many friends. We split flushed her Rust Rio Grande and Wheatland Kill Switch and you will see that both mating's have worked. There are also two Wheatland Emulation daughters out of 821F and a cow out of WLB Bounty Hunter. Doesn't seem to matter what you breed the Twylight cow family to they produce good ones.