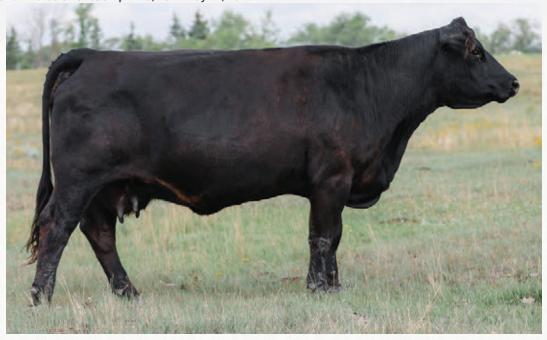

brina 22E x IPU Lieutenant 24E embryo, heat date April 1, 2022.(safe) Exposed to Wheatland Emulation 9203G April 10, 2022-May 14, 2022.



## RLC MOONSHINE LADY 622D RLC 622D || UNREGISTERED || 26/02/2016

WHEATLAND BULL 680S RLC THUNDERSTRUCK 412B ULTRA TARGET CHARM 14X

RF DOUBLE UP 37W SMBC MCINTOSH MOONSHINE 25Y IPU RED POCAHOTAS 139M WHEATLAND BULL 131L WHEATLAND LADY 351N REMINGTON ON TARGET 2S ULTRA JOKER CASSADE 90N SS EBONYS INTUITION 802 TLG FLIRTIN WITH YOU HART RED CHIEF J242 IPU MS UNIVERSE 056Z

**PE**: CE: 4.0 BW: 4.8 WW: 72.8 YW: 114.8 MILK: 24 622D is a non papered purebred cow that has is sound made with a great udder. She raised the 219K bull in the sale. **Homo Polled** 

Exposed Wheatland Emulation 9203G April 10, 2022-May 14, 2022 Observed bred April 22, 2022 (safe)





## RLC LADY 530C RLC 530C UNREGISTERED 09/03/2015

**RF STRUT 106Y RLC FREEK SHOW 308A** SCSF MS. KENDRA 8U WHEATLAND STOUT 930W **RF FLIRT 9W** WHEATLAND BULL 629S -F MS SALLY 4S



RLC LADY 143J RLC 143J || PRS1383218 1/2 || 05/03/2021

WHEATLAND CIRCUIT BREAKER

HR/RR MS CANDACE T73

IPU RED POCAHOTAS 139M

RF DOUBLE UP 37W

**OTHER** 

WHEATLAND KILL SWITCH **RLC MOONSHINER 718E** MCINTOSH MOONSHINE 25Y

### SIMMENTAL/SIMMENTAL

CE:8.1 BW: 3.6 WW: 78.0 YW:117.7 MILK: 23.9 "Blazy" is a real nice half blood heifer and a maternal sister to RLC 828F. Blazy's dam is a paternal sib to RLC 530C.

Exposed to RLC Grinch 102J April 12, 2022-June 19, 2022 Observed bred May 16, 2022. (safe)



**RIDGELINE CATTLE CO. COMPLETE DISPERSAL** 

ANGUS

530C is a tanky, well made, half blood female th