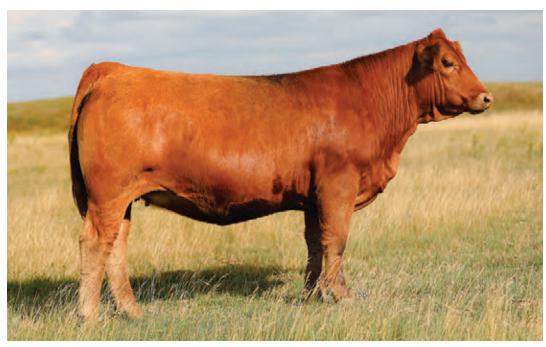

## 424B FAMILY

WLB 424B TRESSIE 424B

WLB 424B

PG960775 02/02/2014

CMS RED POLLED ICON 16P CMS TRADMARK 756T CMS LUBA 23L

WHEATLAND/WLBMAVERICK743T WLB 743T MAY 384X WLB 462P LUCY 356U BBS RED CANADIAN L24 CMS MELODY 03M ASM MR BAR SAM 212H WSR JESSIE 76J TNT TOP GUN R244 WHEATLAND LADY 902J WHEATLAND BULL 462P WAD 15N ALLI 351S CE:7.5 BW: 1.4 WW: 63.2 YW: 95.8 MILK: 25.8 "Nancy" was our pick out of the WLB dispersal in 2020. She is a big framed cow, with a ton of mass, a great big foot and a beautiful udder. We thought so highly of her, we flushed her in the spring of '21 with much success as you will see by the ET calves in this sale. **Homo Polled** 