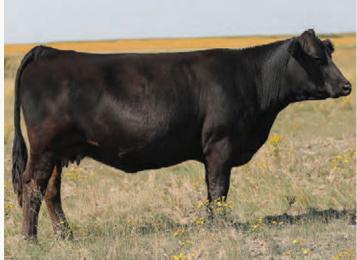

WLE Power Stroke and out of the 8Z cow. A cow with a great disposition and beautiful udder.

Carrying TLSS Queen Of Hearts 10Y x SFI Savage embryo, heat date April 2, 2022. (safe)

Exposed to Wheatland Emulation 9203G April 10, 2022-May 14, 2022





TNT TOP GUN R244

LFE CHARO 56K CNS DREAM ON L186

NUG SANDY 506R WHEATLAND BULL 786T

ACS RED TEDDY 657S

**REMINGTON PROWLER 111T** 

SUN STAR FIRST CHOICE 85T

LFE VIPER 455U NCB COBRA 47Y NCB MISS DREAM 22T

TESS BLACK RAMPAGE 71W SUN STAR FIRST CHOICE 82 \ HP-HOP SUN STAR FIRST CHOICE 58X

CE: 14.9 BW: -1 WW: 64.9 YW: 96.3 MILK: 24.2 "Trena 5" is a real moderate, big ribbed cow that puts it all together like her dam. Homo Polled Al bred to WFL Westcott 24C on April 5, 2022. (safe) Exposed to RLC El Paso 124J April 10, 2022-May 14, 2022.







W/C LOADED UP 1119Y SFI SAVAGE D20 CAJS SWEET EMOTION 42Z

TESS BLACK RAMPAGE 71W SUN STAR FIRST CHOICE 8Z/HP-HOP SUN STAR FIRST CHOICE 58X REMINGTON LOCK N LOAD 54U AUBREYS BLACK BLAZE III HTP/SVF DURACELL T52 JM STEEL MY HEART WHEATLAND BULL 786T ACS RED TEDDY 657S REMINGTON PROWLER 111T SUN STAR FIRST CHOICE 85T

#### CE:14.8 BW: 0.8 WW: 58.4 YW: 88.9 MILK: 19.7 BW: 81 lbs.

"Grinch" is a bull who we made the decision early on to walk with our replacement heifers. He is a long spined bull with a big smooth flat bone and big foot. Grinch is a maternal brother to the E-Stop bull we sold to KMR Simmentals. **Homo Polled, Hetero Black** 



SFI Savage D20 - Sire of Lot 26





Temptress is the result of the first group of embryos purchased from Rancier Farms. She started her trajector