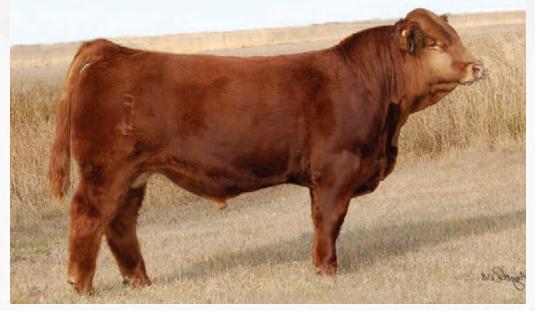

RLC TWYLIGHT 220K

RLC 220K BPTG1394681 23/01/2022

WFL WESTCOTT 24C **RUST RIO GRANDE 7022 ET RF CERTAINLY FLIRTIN 202Z** 

**RLC HUSTLE 428B RLC TWYLIGHT 821F** 

RLC TWYLIGHT 511C \ HP-HOP CE: 7.1 BW: 4.0 WW: 78.5 BW: 80 lbs. **Homo Polled** 

#### CE:4.1 BW: 5.3 WW: 84.9 YW: 126.5 MILK: 20.0 BW: 100 lbs.

"EL Paso" is a bull we have loved from the day he was born. He is a well balanced, soft sided, big footed bull that puts it all together starting from the ground up. SCSF BLK STRIDE 57Z RLC HUSSY'S TEMPTRESS 1Y/HP-HOP So highly in that we walked him with 20 cows. Cow family's have always been important to us and the Twylight cow family has been one of our feature cow families with 821F steering the ship the last couple of years. Homo Polled Hetero Black