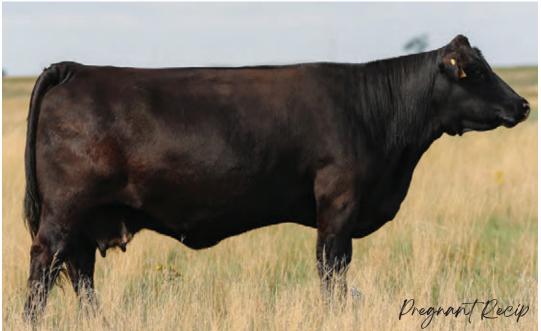

CE: 5.1 BW: 6.3 WW: 74.8 WW: 111.3 MILK: 22.9 "Moonshine" is a beautiful cow with a picture perfect udder. She was purchased out of the 2012 Agribition sale as a bred heifer from McIntosh Livestock. Moonshine produced one of our herdsire's in RLC Moonshiner 718E as well as a female that were retained in herd and bull calves that were sold throughout the years.

Homo Polled, Hetro Black Carrying MAF Sabrina 22E x IPU Lieutenant 24E embryo, heat date April 1, 2022.(safe) Exposed to Wheatland Emulation 9203G April 10, 2022-May 14, 2022.