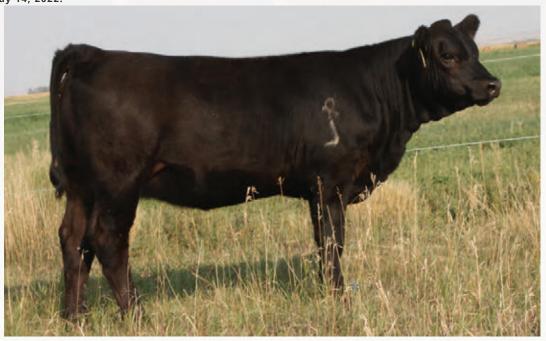

SFI Savage D20 - Sire of Lot 26

Temptress is the result of the first group of embryos purchased from Rancier Farms. She started her trajectory to the donor pen early of as she was the Stars of the Future Reserve Heifer Calf Champion at the IPE. She then returned the following year to be the Champion Bred heifer and went back as a 2 year old to win the overall three year futurity. Later that fall Temptress was named Reserve Sr Champion female in the 2013 National Simmental Show at Farm Fair International. Temptress maintained her look, balance, and impeccable udder quality right up until we shipped her this fall due to coming in open. We flushed her to RF Merchant and you will see 3 of the daughters below that are following her.

## RLC MIDNIGHT TEMPTRESS 910G

RLC 910G BPTG1304005 26/01/2019

MR HOC BROKER RF MERCHANT 481B TLG FLIRTIN WITH YOU

TCF/RCC TEMPTATION GJ640 RLC HUSSY'S TEMPTRESS 1Y \ HP-HOP CHUBS SHAMLESS HUSSEY

SVF STEEL FORCE S701 JM BF H25 KENCO/MF POWERLINE 204L CHUB'S FLIRT 6P TE MCCLINTOCK G28 BOZ SWEET TEMPTATION DJ PITCH J522 RRL MISS ULTIMATE 107J