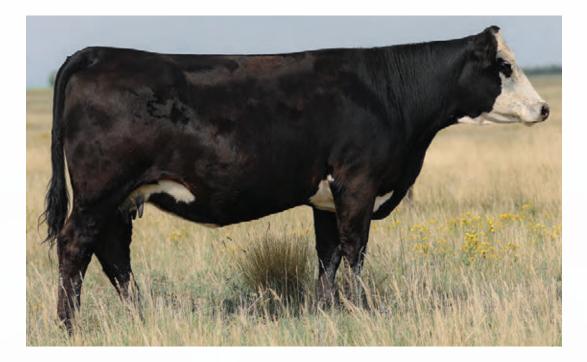

## RLC TWYLIGHT 709E **13** RLC 709E || BPRS1210053 3/4 || 23/01/2017

SS EBONYS INTUITION 802 **RF DOUBLE UP 37W** TLG FLIRTIN WITH YOU

SOSF EBONYS JOY L-123 KENCO/MF POWERLINE 204L CHUB'S FLIRT 6P WHEATLAND BULL 680S CIRCLE F PEGGY 29P

CNS DREAM ON L186

SCSF FREIGHTLINER 25X RLC TWYLA 4Z P HEREFORD/P HEREFORD

CE: 11.4 BW: 0.4 WW: 65.0 WI: 91.4 MILK: 19.8 "Stache" is a beautiful Double Up daughter who is continually putting a good one on the ground and the heifers always seem to make it into the sale pen. Last years Kill Switch daughter sold to Wildrose Cattle and her 2020 heifer sold to Lawnview farms. She has another strong heifer calf on her again. **Hetro Black** 