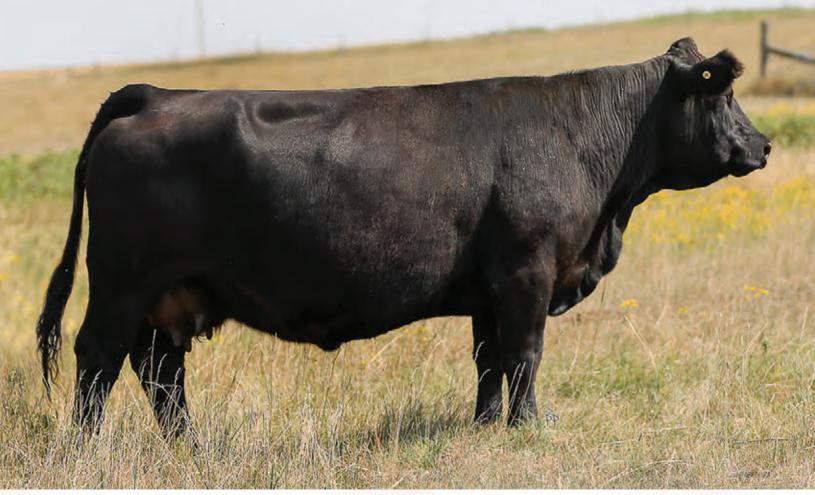

### RLC TWYLIGHT 821F | DAM TO LOTS 1-8 & 14 RLC TWYLIGHT 821F TWYLIGHT DONOR RLC 821F BPG1244842 12/02/2022 FAMI

SCSF BLK STRIDE 57Z **RLC HUSTLE 428B** RLC HUSSY'S TEMPTRESS 1Y \ HP-HOP CHUBS SHAMLESS HUSSEY

Twylight is a female that found herself in the donor pen early on with her overall mass and appearance. Blake showed her as a calf and a bred in the summer and we showed her in the fall where she made many friends. We split flushed her Rust Rio Grande and Wheatland Kill Switch and you will see that both mating's have worked. There are also two Wheatland Emulation daughters out of 821F and a cow out of WLB Bounty Hunter. Doesn't seem to matter what you breed the Twylight cow family to they produce good ones.