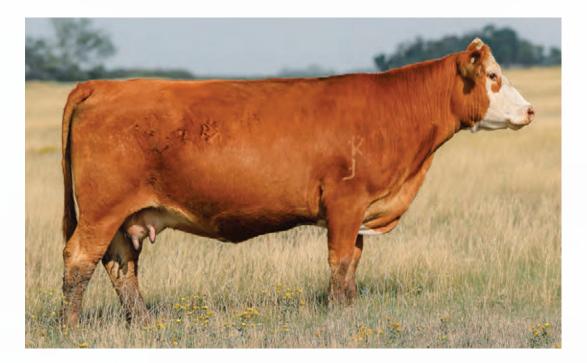

## RLC LADY 530C RLC 530C UNREGISTERED 09/03/2015

**RF STRUT 106Y RLC FREEK SHOW 308A** SCSF MS. KENDRA 8U WHEATLAND STOUT 930W **RF FLIRT 9W** WHEATLAND BULL 629S -F MS SALLY 4S

RLC LADY 143J RLC 143J || PRS1383218 1/2 || 05/03/2021

### SIMMENTAL/SIMMENTAL

CE:8.1 BW: 3.6 WW: 78.0 YW:117.7 MILK: 23.9 "Blazy" is a real nice half blood heifer and a maternal sister to RLC 828F. Blazy's dam is a paternal sib to RLC 530C.

Exposed to RLC Grinch 102J April 12, 2022-June 19, 2022 Observed bred May 16, 2022. (safe)

**RIDGELINE CATTLE CO. COMPLETE DISPERSAL** 

ANGUS

530C is a tanky, well made, half blood female that does a great job raising calves. She raised the 212K heifer Exposed to RLC El Paso 124J April 10, 2022-May 14, 2022 Observed RLC El Paso 124J April 22, 2022. (safe)