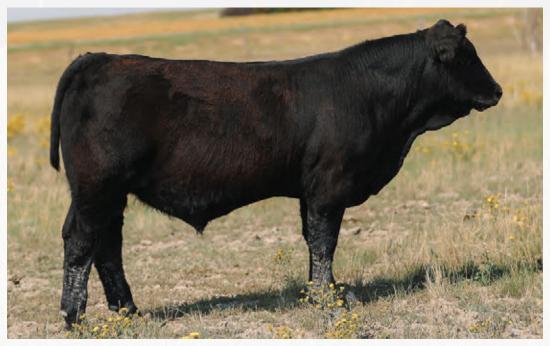

SFI Savage D20 - Sire of Lot 26

Temptress is the result of the first group of embryos purchased from Rancier Farms. She started her trajectory to the donor pen early of as she was the Stars of the Future Reserve Heifer Calf Champion at the IPE. She then returned the following year to be the Champion Bred heifer and went back as a 2 year old to win the overall three year futurity. Later that fall Temptress was named Reserve Sr Champion female in the 2013 National Simmental Show at Farm Fair International. Temptress maintained her look, balance, and impeccable udder quality right up until we shipped her this fall due to coming in open. We flushed her to RF Merchant and you will see 3 of the daughters below that are following her.

## Temptress FAMILY