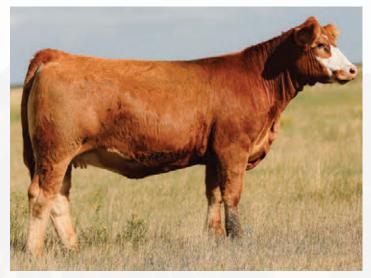

#### SSSF SUN STAR FIRST CHOICE 8Z SSSF 8Z BPG766106 22/01/2012

WHEATLAND BULL 786T **TESS BLACK RAMPAGE 71W** ACS RED TEDDY 657S

**REMINGTON PROWLER 111T** SUN STAR FIRST CHOICE 58X SUN STAR FIRST CHOICE 85T WHEATLAND BULL 131L WHEATLAND LADY 351N WHEATLAND RED TEDDY 457P HAAS RANCH G217 REMINGTON RED LABEL HR DRAKE SOFT TOUCH 15M **MUIRHEAD VISIONARY 119P** SUN STAR FIRST CHOICE 21F

CE: 14.7 BW: -0.1 WW: 56.1 YW: 85.1 MILK: 24.4 "Trena" is a moderate framed tanky female that is a no miss kind of cow. We purchased her from Sun Star Simmentals from the final Farm Fair sale in 2012. All 8Z's heifer calves have been retained in herd as she has only given us 4 and her bull calves have been sold to Nu-Horizon Angus and KMR Simmentals, along with having kept her 2021 calf to walk with heifers this year.