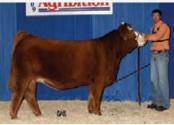

**RLC 124 AS A CALF** 

RLC MS. SALLY 406B

RLC 406B BPG1146269 19/01/2014

WHEATLAND STOUT 930W **RF STRUT 106Y** RF FLIRT 9W

DOUBLE K L NORTHERN 292N F MS SALLY 4S F MS MAGGIE 26M WHEATLAND BULL 680S WHEATLAND LADY 737 T SAND RANCH HAND CHUB'S FLIRT 6P DOUBLE KL RED NORTHERN MSC RED JENNY 2J RWCF REDDEN F SALLY ANN 31H

CE: -0.5 BW: 10.1 WW: 77 YW: 117.9 MILK: 24.3 "Porky" is out of one of our foundation females in YO 4S which was purchased from Travis' Grandfather as a bred heifer. Porky is one of the farm favorites with her quiet temperament, broody build and nice udder. Her daughters remain in herd and bulls are sought after by commercial breeders when she has them. **Hetro Black** 