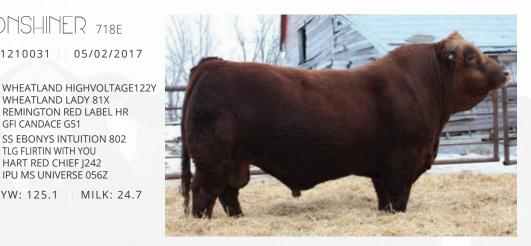

CE: 12.8 BW: 3.1 WW: 32.3 YW: 37.1 MILK: 33.1

RLC MOONSHINER 718E

RLC 718E | PG1210031 | 05/02/2017

WHEATLAND CIRCUIT BREAKER WHEATLAND KILL SWITCH HR/RR MS CANDACE T73

RF DOUBLE UP 37W MCINTOSH MOONSHINE 25Y IPU RED POCAHOTAS 139M

CE: 6.4 BW: 5.3 WW: 82.7

WHEATLAND LADY 81X REMINGTON RED LABEL HR **GFI CANDACE G51** SS EBONYS INTUITION 802 TLG FLIRTIN WITH YOU HART RED CHIEF J242 **IPU MS UNIVERSE 056Z** YW: 125.1 MILK: 24.7

RLC HUSTLE 428B RLC 428B BPG1146239 30/03/2014