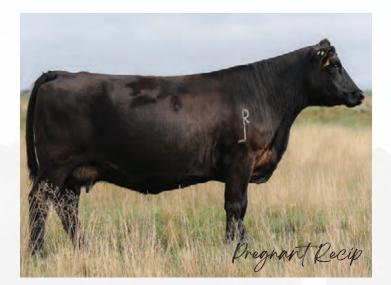

CE: 14.7 BW: -0.1 WW: 56.1 YW: 85.1 MILK: 24.4 "Trena" is a moderate framed tanky female that is a no miss kind of cow. We purchased her from Sun Star Simmentals from the final Farm Fair sale in 2012. All 8Z's heifer calves have been retained in herd as she has only given us 4 and her bull calves have been sold to Nu-Horizon Angus and KMR Simmentals, along with having kept her 2021 calf to walk with heifers this year.

Homo Polled, Hetro Black AI bred to WFL Westcott 24C on March 31, 2022. (safe) Exposed to Wheatland Emulation 9203G April 10, 2022-May 14, 2022.

**21A** RLC 226K BPG1395006 25/01/2022

RLC BULL 226K

LFE VIPER 455U NCB COBRA 47Y NCB MISS DREAM 22T