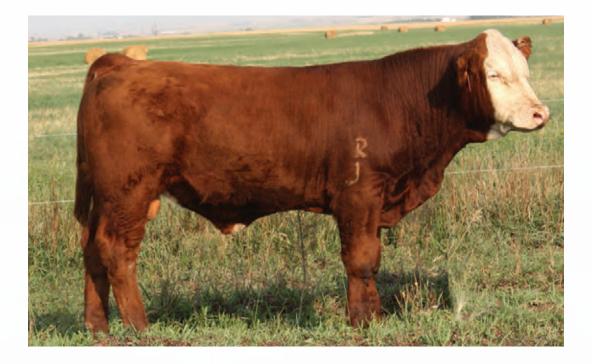

CE: 5.1 BW: 6.3 WW: 74.8 WW: 111.3 MILK: 22.9 "Moonshine" is a beautiful cow with a picture perfect udder. She was purchased out of the 2012 Agribition sale as a bred heifer from McIntosh Livestock. Moonshine produced one of our herdsire's in RLC Moonshiner 718E as well as a female that were retained in herd and bull calves that were sold throughout the years.

CE: 12.8 BW: 3.1 WW: 32.3 YW: 37.1 MILK: 33.1

RLC MOONSHINER 718E

RLC 718E | PG1210031 | 05/02/2017

WHEATLAND CIRCUIT BREAKER WHEATLAND KILL SWITCH HR/RR MS CANDACE T73

RF DOUBLE UP 37W MCINTOSH MOONSHINE 25Y IPU RED POCAHOTAS 139M