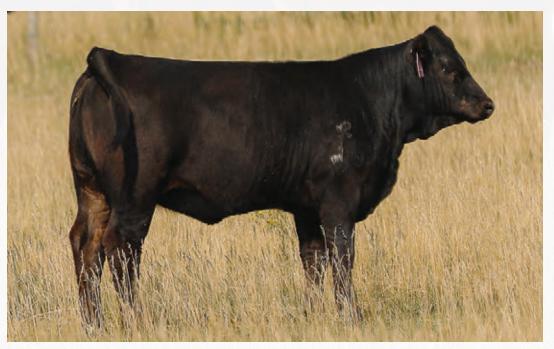

SFI Savage D20 - Sire of Lot 26

Temptress is the result of the first group of embryos purchased from Rancier Farms. She started her trajectory to the donor pen early of as she was the Stars of the Future Reserve Heifer Calf Champion at the IPE. She then returned the following year to be the Champion Bred heifer and went back as a 2 year old to win the overall three year futurity. Later that fall Temptress was named Reserve Sr Champion female in the 2013 National Simmental Show at Farm Fair International. Temptress maintained her look, balance, and impeccable udder quality right up until we shipped her this fall due to coming in open. We flushed her to RF Merchant and you will see 3 of the daughters below that are following her.

## Temptress FAMILY