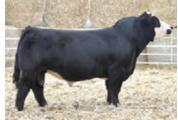

#### CE:4.1 BW: 5.3 WW: 84.9 YW: 126.5 MILK: 20.0 BW: 100 lbs.

"EL Paso" is a bull we have loved from the day he was born. He is a well balanced, soft sided, big footed bull that puts it all together starting from the ground up. SCSF BLK STRIDE 57Z RLC HUSSY'S TEMPTRESS 1Y/HP-HOP So highly in that we walked him with 20 cows. Cow family's have always been important to us and the Twylight cow family has been one of our feature cow families with 821F steering the ship the last couple of years. Homo Polled Hetero Black