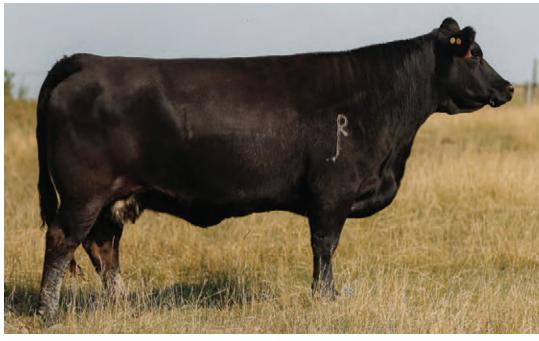

## MATERNAL GRANDAM **TO LOTS 1-8 & 14** DAM TO LOTS 9A-10

"Twylight" has been an absolute no miss female for us no matter how she is bred. Only one daughter has ever left the herd with the rest being retained. Whether she has a bull or heifer she has one that pushes down the scale at weaning and her LFE Stratton heifer at side is no exception. Her TNT Top Gun daughter in the bred heifer pen will be one of the feature bred heifers.

Homo Polled AI bred to WFL Westcott 24C on March 29, 2022. (safe) Exposed to Wheatland Emulation 9203G April 10, 2022-May 14, 2022

RIC TWYLIGHT 511C

RLC 511C | PRS1210085 3/4 | 20/01/2015

HTP/SVF DURACELL T52 SS/PRS TAIL GATER 621Z **KENCO MILEY COTTONTAIL** 