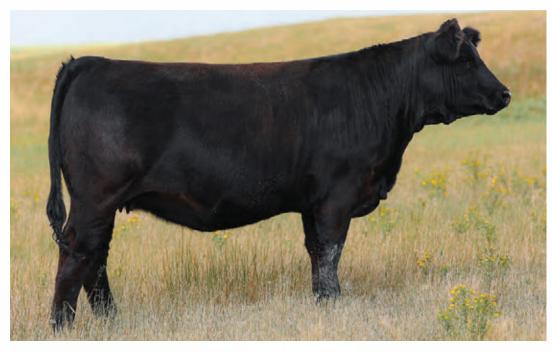

#### SSSF SUN STAR FIRST CHOICE 8Z SSSF 8Z BPG766106 22/01/2012

WHEATLAND BULL 786T **TESS BLACK RAMPAGE 71W** ACS RED TEDDY 657S

**REMINGTON PROWLER 111T** SUN STAR FIRST CHOICE 58X SUN STAR FIRST CHOICE 85T WHEATLAND BULL 131L WHEATLAND LADY 351N WHEATLAND RED TEDDY 457P HAAS RANCH G217 REMINGTON RED LABEL HR DRAKE SOFT TOUCH 15M **MUIRHEAD VISIONARY 119P** SUN STAR FIRST CHOICE 21F

CE: 14.7 BW: -0.1 WW: 56.1 YW: 85.1 MILK: 24.4 "Trena" is a moderate framed tanky female that is a no miss kind of cow. We purchased her from Sun Star Simmentals from the final Farm Fair sale in 2012. All 8Z's heifer calves have been retained in herd as she has only given us 4 and her bull calves have been sold to Nu-Horizon Angus and KMR Simmentals, along with having kept her 2021 calf to walk with heifers this year.