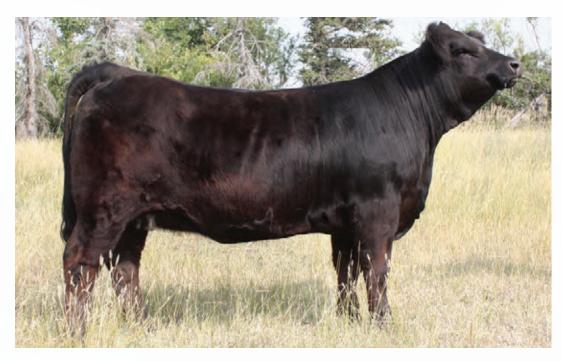

### RLC TWYLIGHT 821F | DAM TO LOTS 1-8 & 14 RLC TWYLIGHT 821F TWYLIGHT DONOR RLC 821F BPG1244842 12/02/2022 FAMI

SCSF BLK STRIDE 57Z **RLC HUSTLE 428B** RLC HUSSY'S TEMPTRESS 1Y \ HP-HOP CHUBS SHAMLESS HUSSEY

Twylight is a female that found herself in the donor pen early on with her overall mass and appearance. Blake showed her as a calf and a bred in the summer and we showed her in the fall where she made many friends. We split flushed her Rust Rio Grande and Wheatland Kill Switch and you will see that both mating's have worked. There are also two Wheatland Emulation daughters out of 821F and a cow out of WLB Bounty Hunter. Doesn't seem to matter what you breed the Twylight cow family to they produce good ones.