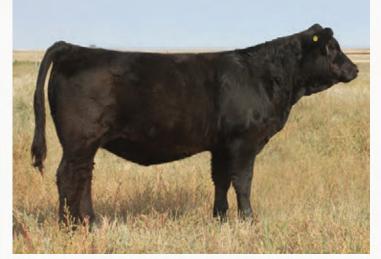

RLC TWYLIGHT 220K

RLC 220K BPTG1394681 23/01/2022

WFL WESTCOTT 24C **RUST RIO GRANDE 7022 ET RF CERTAINLY FLIRTIN 202Z** 

**RLC HUSTLE 428B RLC TWYLIGHT 821F** 

RLC TWYLIGHT 511C \ HP-HOP CE: 7.1 BW: 4.0 WW: 78.5 BW: 80 lbs. **Homo Polled** 

## RLC TWYLIGHT 212K

RLC 212K | BPTG1394674 | 19/01/2022

WFL WESTCOTT 24C RUST RIO GRANDE 7022 ET **RF CERTAINLY FLIRTIN 202Z** 

**RLC HUSTLE 428B RLC TWYLIGHT 821F** RLC TWYLIGHT 511C \ HP-HOP

CE: 4.1 BW: 5.3 WW: 84.9 YW: 126.5 MILK: 20 BW: 91 lbs. **Homo Polled** 