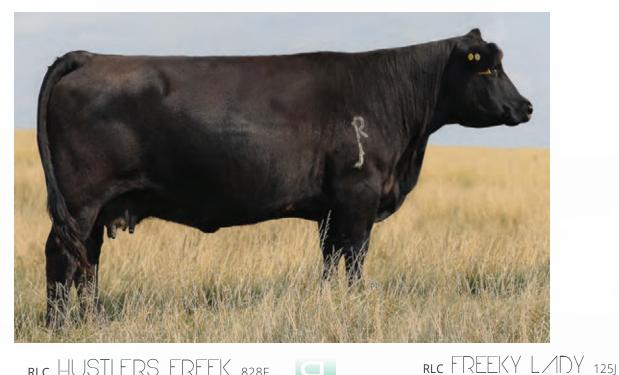

### SIMMENTAL/RED ANGUS

CE:6.7 | BW: 3.0 | WW: 67.3 | YW:98.9 | MILK: 26.2 828F is half blood on paper. She is a female that always seems to catch the sale consultants' eyes when they come to tour. Hetro Black Hand bred to Wheatland Emulation 9203G on April 7, 2022. (safe) Exposed to Wheatland Emulation 9203G April 10, 2022-May 14, 2022.

BCLR AMBITION E301 WHEATLAND EMULATION 9203G/HP-HOP WHEATLAND LADY 268Z WHEATLAND LADY 272X

RLC HUSTLE 428B RLC HUSTLERS FREEK 828F SIMMENTAL/RED ANGUS CDI AMBITION 255C BCLR MISS AUTHORITY A301 STF UNANIMOUS UP26 WHEATLAND LADY 72X SCSF BLK STRIDE 57Z RLC HUSSY'S TEMPTRESS 1Y /HP-HOP

RLC 125J PRS1363203 28/01/2021

CE: 7.4 BW: 2.9 WW: 68.5 YW: 98.3 MILK: 24.1 "Tamale" is a half blood on paper. She is one of only 2 Emulation daughters in the bred heifer pen. Carrying the service to Killswitch will be an instant money maker as the cross with Emulation works great. Al bred to Wheatland Kill switch on March 28, 2022. (safe) Exposed to RLC Grinch 102 April 12, 2022-June 19, 2022.