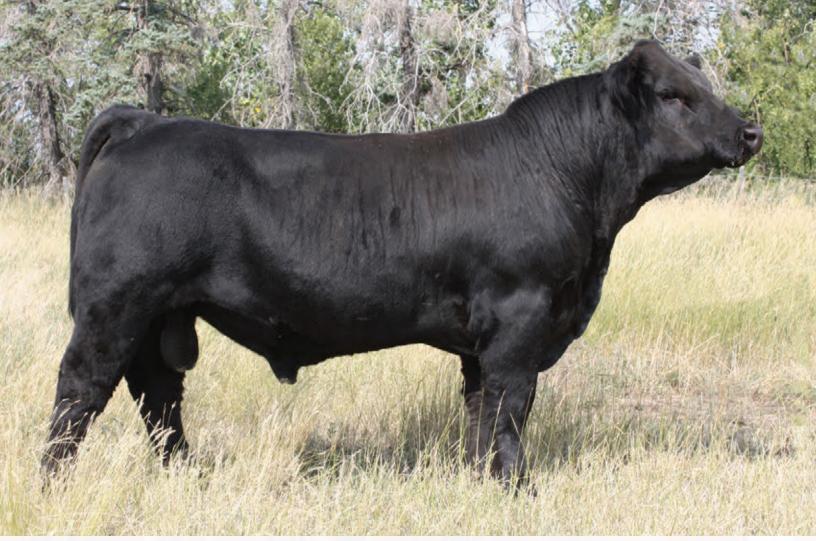

WHEATLAND BULL 680S

WHEATLAND LADY 737 T

RLC 808F | BPRS1299844 1/2 | 18/01/2018

BW: 2.1 WW: 59.7 YW: 79.6 MILK: 18.0 CE: 12.6 "Clown" is a half blood daughter of RF Strut and out of the old Hereford cow that came out of the Remitall farms dispersal in 2008. She has raised a steer calf every year. Hetro Black