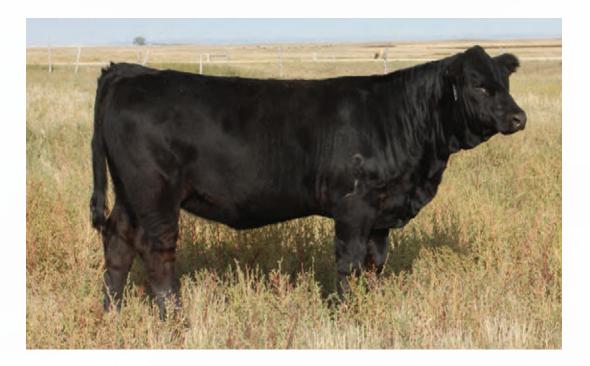

#### CE:4.1 BW: 5.3 WW: 84.9 YW: 126.5 MILK: 20.0 BW: 100 lbs.

"EL Paso" is a bull we have loved from the day he was born. He is a well balanced, soft sided, big footed bull that puts it all together starting from the ground up. SCSF BLK STRIDE 57Z RLC HUSSY'S TEMPTRESS 1Y/HP-HOP So highly in that we walked him with 20 cows. Cow family's have always been important to us and the Twylight cow family has been one of our feature cow families with 821F steering the ship the last couple of years. Homo Polled Hetero Black