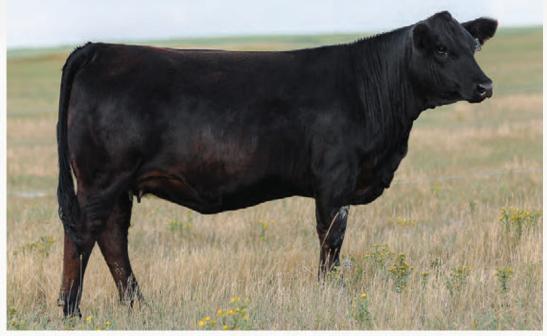

Homo Polled AI bred to WFL Westcott 24C on March 29, 2022. (safe) Exposed to Wheatland Emulation 9203G April 10, 2022-May 14, 2022

RIC TWYLIGHT 511C

RLC 511C | PRS1210085 3/4 | 20/01/2015

HTP/SVF DURACELL T52 SS/PRS TAIL GATER 621Z **KENCO MILEY COTTONTAIL** 

SCSF FREIGHTLINER 25X **RLC TWYLA 4Z** P HEREFORD/P HEREFORD

CE: 6.4 BW: 3.9 WW: 84.3 YW: 112.7

CNS DREAM ON L186 HTP SVF HONEYDEW **GWS EBONYS TRADEMARK 6N** JM DICE-H25-L24 WHEATLAND BULL 680S CIRCLE F PEGGY 29P