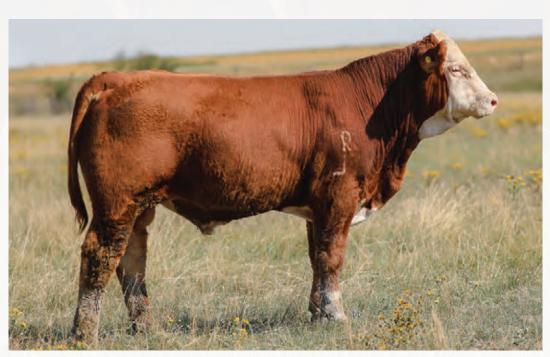

CE: 14.7 BW: -0.1 WW: 56.1 YW: 85.1 MILK: 24.4 "Trena" is a moderate framed tanky female that is a no miss kind of cow. We purchased her from Sun Star Simmentals from the final Farm Fair sale in 2012. All 8Z's heifer calves have been retained in herd as she has only given us 4 and her bull calves have been sold to Nu-Horizon Angus and KMR Simmentals, along with having kept her 2021 calf to walk with heifers this year.