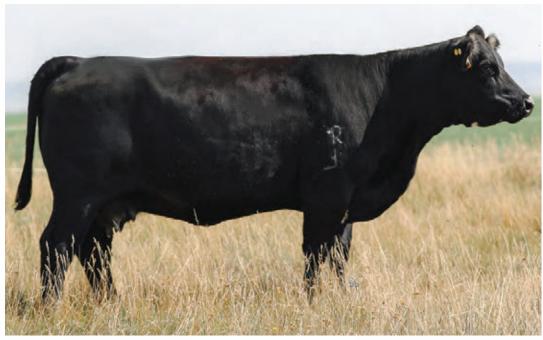

## SCSF RLK VISION 44A 36 SCSF 44A BPG783825 11/03/2013

S-PAW BLK SHOW OFF 5S S-PAW BLK UPROAR 21U S-PAW RED RAZZAMATAZZ 156

WHEATLAND RED TEDDY 457P SCSF TEDDY CAT 5U F MS RITA 13R KENCO/MF POWERLINE 204L S-PAW BLK PERFECTA 305P S-PAW MUTUAL FUND 301M S-PAW EYE APPEAL 15H WHEATLAND BULL 131L WHEATLAND LADY 902J PRAIRIE WIND RED CAT 12M F MS KAREN 18K

CE: 1.7 BW: 7.6 WW: 77.5 WW: 115.2 MILK: 29.3 "Vision" is a female that has a great udder, a big hip, and is nice fronted. She always brings in one of the heaviest calves in the fall and she has a great bull calf again this year. Hetro Black

Hand bred to Wheatland Emulation 9203G on April 1, 2022. (safe) Exposed to Wheatland Emulation 9203G April 10, 2022-May 14, 2022.