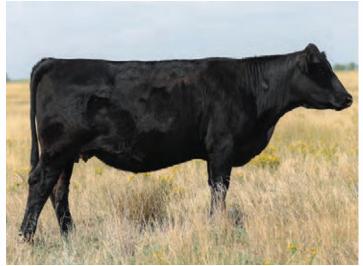

### RLC TWYLIGHT 821F | DAM TO LOTS 1-8 & 14 RLC TWYLIGHT 821F TWYLIGHT DONOR RLC 821F BPG1244842 12/02/2022 FAMI

SCSF BLK STRIDE 57Z **RLC HUSTLE 428B** RLC HUSSY'S TEMPTRESS 1Y \ HP-HOP CHUBS SHAMLESS HUSSEY

Twylight is a female that found herself in the donor pen early on with her overall mass and appearance. Blake showed her as a calf and a bred in the summer and we showed her in the fall where she made many friends. We split flushed her Rust Rio Grande and Wheatland Kill Switch and you will see that both mating's have worked. There are also two Wheatland Emulation daughters out of 821F and a cow out of WLB Bounty Hunter. Doesn't seem to matter what you breed the Twylight cow family to they produce good ones.