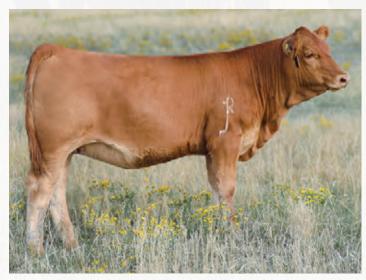

SFI Savage D20 - Sire of Lot 26

Temptress is the result of the first group of embryos purchased from Rancier Farms. She started her trajectory to the donor pen early of as she was the Stars of the Future Reserve Heifer Calf Champion at the IPE. She then returned the following year to be the Champion Bred heifer and went back as a 2 year old to win the overall three year futurity. Later that fall Temptress was named Reserve Sr Champion female in the 2013 National Simmental Show at Farm Fair International. Temptress maintained her look, balance, and impeccable udder quality right up until we shipped her this fall due to coming in open. We flushed her to RF Merchant and you will see 3 of the daughters below that are following her.

## Temptress FAMILY