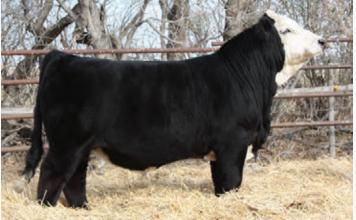

#### CE:4.1 BW: 5.3 WW: 84.9 YW: 126.5 MILK: 20.0 BW: 100 lbs.

"EL Paso" is a bull we have loved from the day he was born. He is a well balanced, soft sided, big footed bull that puts it all together starting from the ground up. SCSF BLK STRIDE 57Z RLC HUSSY'S TEMPTRESS 1Y/HP-HOP So highly in that we walked him with 20 cows. Cow family's have always been important to us and the Twylight cow family has been one of our feature cow families with 821F steering the ship the last couple of years. Homo Polled Hetero Black