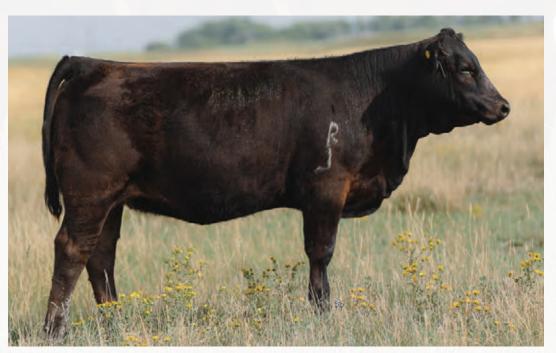

# RLC HUSTLERS LADY 716E

RLC 716E | BPRS1210072 1/2 | 05/02/2017

S-PAW BLK UPROAR 21U SCSF BLK STRIDE 57Z LC BLACK 59T **RLC HUSTLE 428B** TCF/RCC TEMPTATION GJ640 RLC HUSSY'S TEMPTRESS 1Y \ HP-HOP CHUBS SHAMLESS HUSSEY

**RED ANGUS/RED ANGUS** 

# 716E FAMILY

WW: 61.0 YW: 95.6 MILK: 27.0 CE: 8.0 BW: 2.4 716 is a gorgeous half blood cow with a phenomenal udder, she raised the 221K bull in the sale this year and is carrying an embryo again. Hetro Black

Carrying Carrying WLB 756T Tressie 424B x Wheatland Emulation 9203G or LFE Stratton 3094F embryo, heat date April 1, 2022. (safe)

Exposed to RLC El Paso 124J April 10, 2022-May 14, 2022.

RLC MOONSHINE LADY 138J