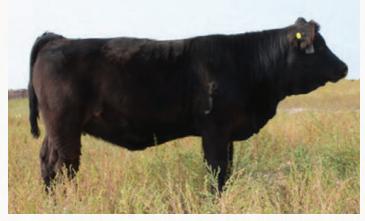

RLC TWYLIGHT 220K

RLC 220K BPTG1394681 23/01/2022

WFL WESTCOTT 24C **RUST RIO GRANDE 7022 ET RF CERTAINLY FLIRTIN 202Z** 

**RLC HUSTLE 428B RLC TWYLIGHT 821F** 

RLC TWYLIGHT 511C \ HP-HOP CE: 7.1 BW: 4.0 WW: 78.5 BW: 80 lbs. **Homo Polled** 

## MATERNAL GRANDAM **TO LOTS 1-8 & 14** DAM TO LOTS 9A-10

"Twylight" has been an absolute no miss female for us no matter how she is bred. Only one daughter has ever left the herd with the rest being retained. Whether she has a bull or heifer she has one that pushes down the scale at weaning and her LFE Stratton heifer at side is no exception. Her TNT Top Gun daughter in the bred heifer pen will be one of the feature bred heifers.