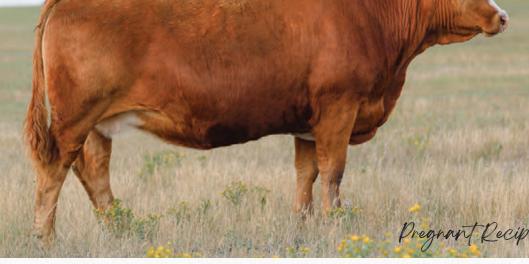

Carrying WLB 756T Tressie 424B x Wheatland Emulation 9203G or LFE Stratton 3094F embryo, Heat date April 2, 2022. (safe) Exposed to Wheatland Emulation 9203G April 10, 2022-May 14, 2022.