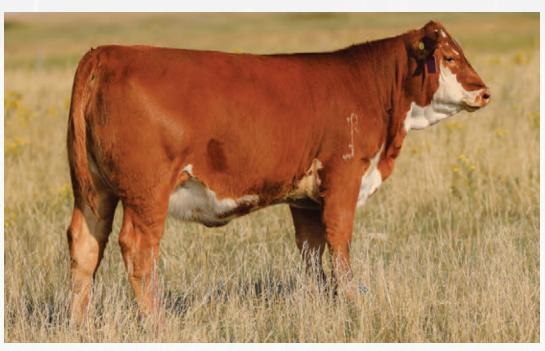

### RLC TWYLIGHT 821F | DAM TO LOTS 1-8 & 14 RLC TWYLIGHT 821F TWYLIGHT DONOR RLC 821F BPG1244842 12/02/2022 FAMI

SCSF BLK STRIDE 57Z **RLC HUSTLE 428B** RLC HUSSY'S TEMPTRESS 1Y \ HP-HOP CHUBS SHAMLESS HUSSEY

Twylight is a female that found herself in the donor pen early on with her overall mass and appearance. Blake showed her as a calf and a bred in the summer and we showed her in the fall where she made many friends. We split flushed her Rust Rio Grande and Wheatland Kill Switch and you will see that both mating's have worked. There are also two Wheatland Emulation daughters out of 821F and a cow out of WLB Bounty Hunter. Doesn't seem to matter what you breed the Twylight cow family to they produce good ones.