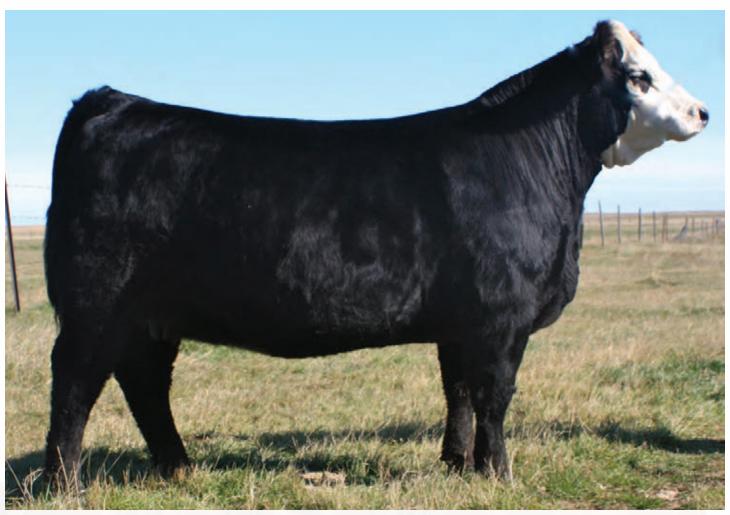

### RLC TWYLIGHT 821F | DAM TO LOTS 1-8 & 14 RLC TWYLIGHT 821F TWYLIGHT DONOR RLC 821F BPG1244842 12/02/2022 FAMI

SCSF BLK STRIDE 57Z **RLC HUSTLE 428B** RLC HUSSY'S TEMPTRESS 1Y \ HP-HOP CHUBS SHAMLESS HUSSEY

Twylight is a female that found herself in the donor pen early on with her overall mass and appearance. Blake showed her as a calf and a bred in the summer and we showed her in the fall where she made many friends. We split flushed her Rust Rio Grande and Wheatland Kill Switch and you will see that both mating's have worked. There are also two Wheatland Emulation daughters out of 821F and a cow out of WLB Bounty Hunter. Doesn't seem to matter what you breed the Twylight cow family to they produce good ones.