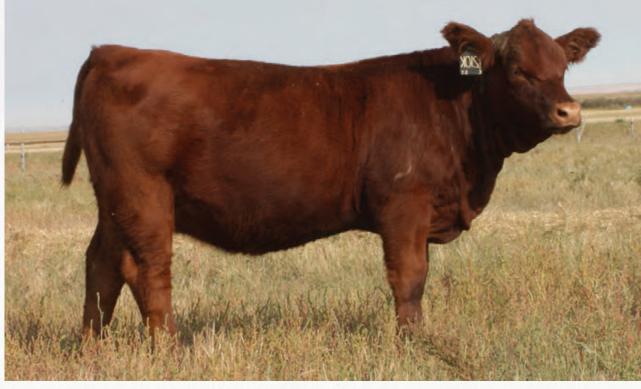

SFI Savage D20 - Sire of Lot 26

Temptress is the result of the first group of embryos purchased from Rancier Farms. She started her trajectory to the donor pen early of as she was the Stars of the Future Reserve Heifer Calf Champion at the IPE. She then returned the following year to be the Champion Bred heifer and went back as a 2 year old to win the overall three year futurity. Later that fall Temptress was named Reserve Sr Champion female in the 2013 National Simmental Show at Farm Fair International. Temptress maintained her look, balance, and impeccable udder quality right up until we shipped her this fall due to coming in open. We flushed her to RF Merchant and you will see 3 of the daughters below that are following her.

## Temptress FAMILY