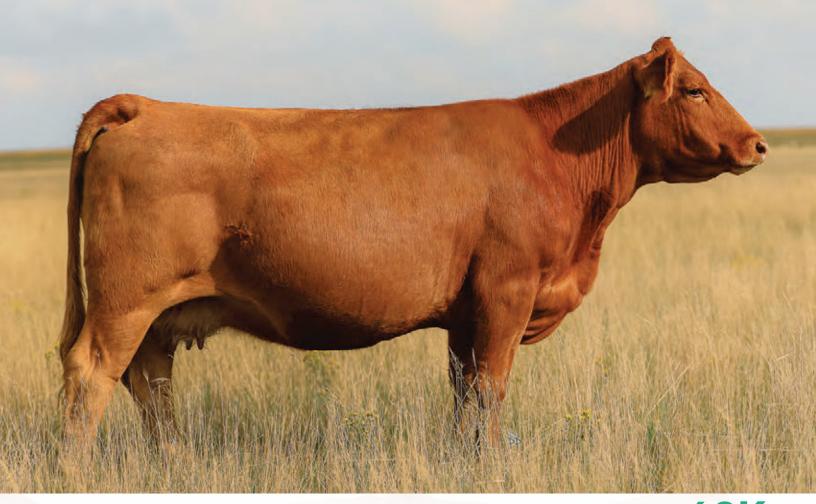

### RLC TWYLIGHT 821F | DAM TO LOTS 1-8 & 14 RLC TWYLIGHT 821F TWYLIGHT DONOR RLC 821F BPG1244842 12/02/2022 FAMI

SCSF BLK STRIDE 57Z **RLC HUSTLE 428B** RLC HUSSY'S TEMPTRESS 1Y \ HP-HOP CHUBS SHAMLESS HUSSEY

Twylight is a female that found herself in the donor pen early on with her overall mass and appearance. Blake showed her as a calf and a bred in the summer and we showed her in the fall where she made many friends. We split flushed her Rust Rio Grande and Wheatland Kill Switch and you will see that both mating's have worked. There are also two Wheatland Emulation daughters out of 821F and a cow out of WLB Bounty Hunter. Doesn't seem to matter what you breed the Twylight cow family to they produce good ones.