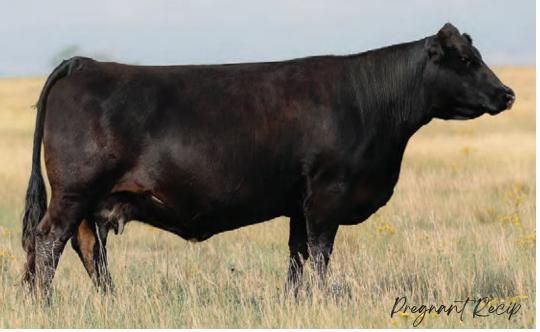

SFI Savage D20 - Sire of Lot 26

Temptress is the result of the first group of embryos purchased from Rancier Farms. She started her trajectory to the donor pen early of as she was the Stars of the Future Reserve Heifer Calf Champion at the IPE. She then returned the following year to be the Champion Bred heifer and went back as a 2 year old to win the overall three year futurity. Later that fall Temptress was named Reserve Sr Champion female in the 2013 National Simmental Show at Farm Fair International. Temptress maintained her look, balance, and impeccable udder quality right up until we shipped her this fall due to coming in open. We flushed her to RF Merchant and you will see 3 of the daughters below that are following her.